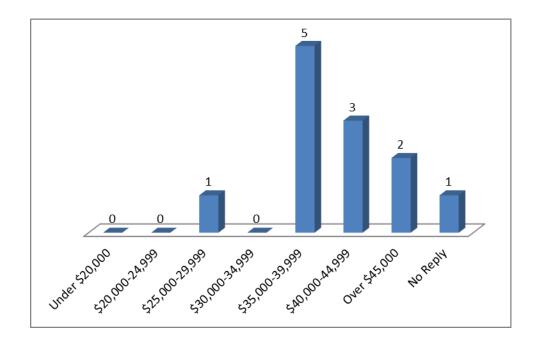

# 2022-2023 ONE-YEAR GRADUATE FOLLOW-UP SURVEY REPORT OF SALARY RANGE

224 Graduates Surveyed – 13 Responses

## **SALARY RANGE (Optional Question)**