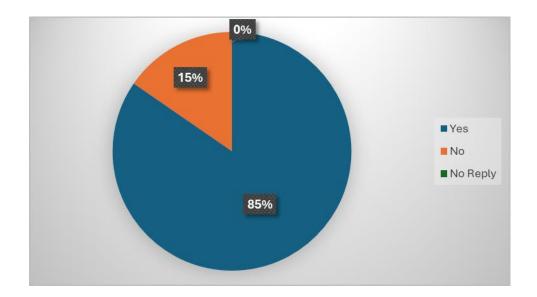

# 2022-2023 ONE-YEAR GRADUATE FOLLOW-UP SURVEY REPORT OF WILLINGNESS TO RECOMMEND CENTRAL PENN TO OTHERS

224 Graduates Surveyed – 13 Responses

## Would you recommend Central Penn or encourage others to attend?