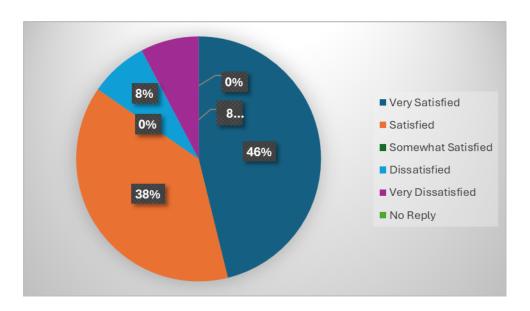

# 2022-23 ONE-YEAR GRADUATE FOLLOW-UP SURVEY REPORT OF JOB SATISFACTION AND PREPAREDNESS

224 Graduates Surveyed – 13 Responses

## **JOB SATISFACTION**