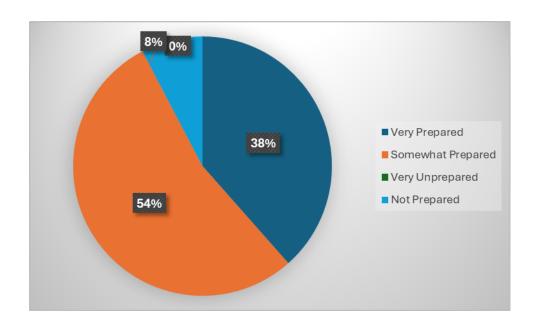

# 2022-23 ONE-YEAR GRADUATE FOLLOW-UP SURVEY REPORT OF JOB SATISFACTION AND PREPAREDNESS

224 Graduates Surveyed – 13 Responses

## PREPAREDNESS FOR CHOSEN FIELD