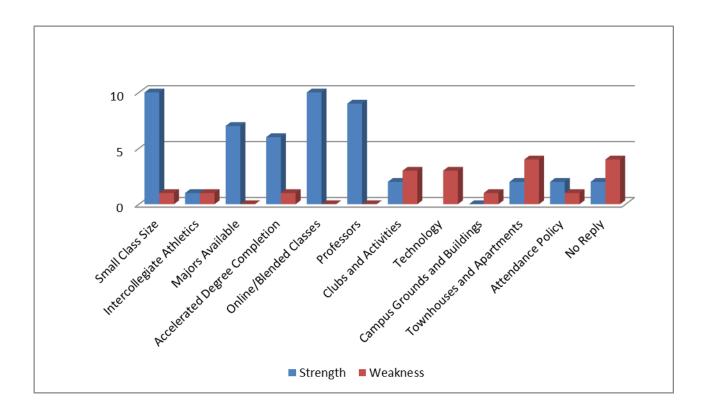

# 2022-2023 ONE-YEAR GRADUATE FOLLOW-UP SURVEY REPORT OF CENTRAL PENN'S STRENGTHS AND WEAKNESSES

224 Graduates Surveyed - 13 Responses

## What would you consider the major strengths and weaknesses of Central Penn?